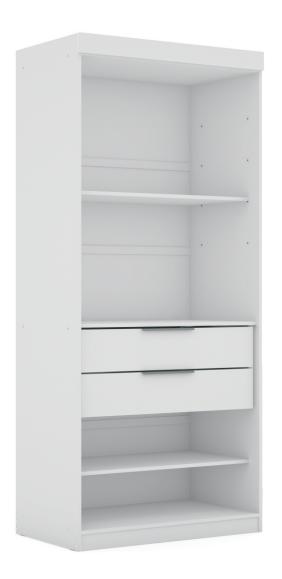

888-230-2225 help@manhattancomfort.com



## Mulberry

Side Wardrobe

## Included in the package



Mulberry side wardrobe



Using the hardware (G) connect the part (16) onto the part (03) and the part (17) onto the part (04).



Mulberry side wardrobe Fix the hardware (H) onto the part (03) and the part (04) with the hardware (C). Connect the part (16) and part (17) with the hardware (D).





04/09 Mulberry side wardrobe





Connect all the parts (14) joining with the part (15) and the hardware (I).

Step 07



Connect the part (13) onto the part (03) and the part (04) joining the corners with the hardware (J) with the hardware (A).

Connect the parts (07), (08) and (09)

with the hardware (B).

Apply the part (10)

in the groove of the parts (07) and (08)

until the groove



Step 09

Connect parts (07), (08) and (06) using