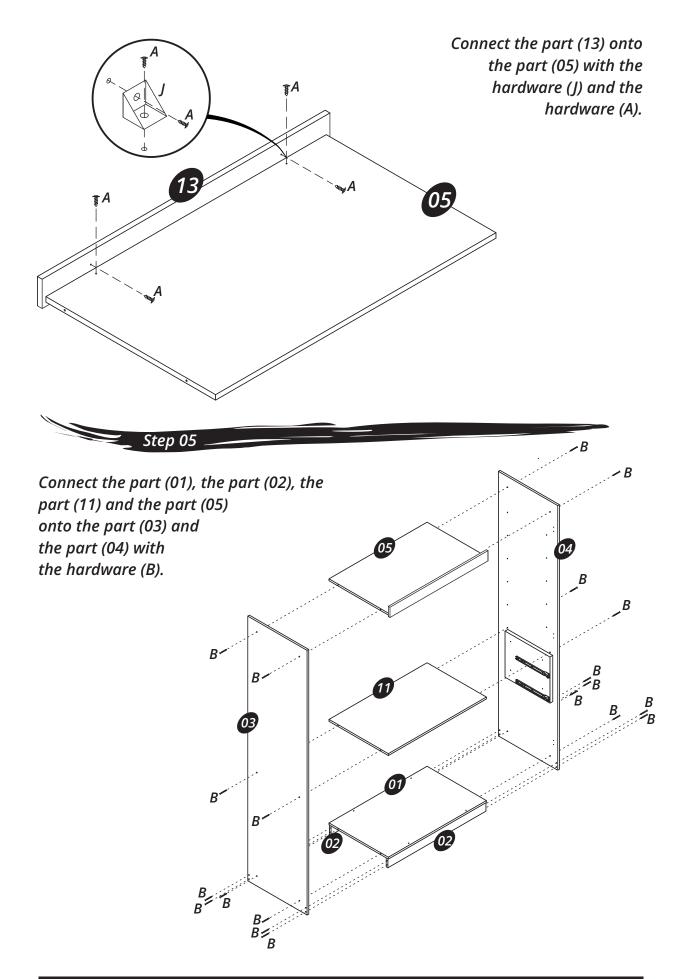

04/09 Mulberry side wardrobe

Connect all the parts (14) joining with the part (15) and the hardware (I).

Step 07

Connect the part (13) onto the part (03) and the part (04) joining the corners with the hardware (J) with the hardware (A).