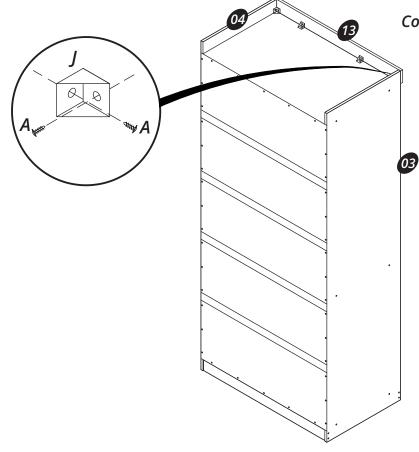

04/09 Mulberry side wardrobe

Connect all the parts (14) joining with the part (15) and the hardware (I).

Step 07

Connect the part (13) onto the part (03) and the part (04) joining the corners with the hardware (J) with the hardware (A).