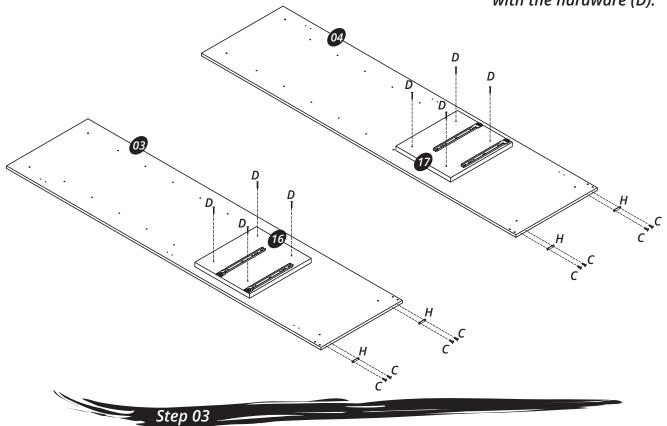

## Included in the package

Mulberry side wardrobe

Using the hardware (G) connect the part (16) onto the part (03) and the part (17) onto the part (04).

Mulberry side wardrobe Fix the hardware (H) onto the part (03) and the part (04) with the hardware (C). Connect the part (16) and part (17) with the hardware (D).