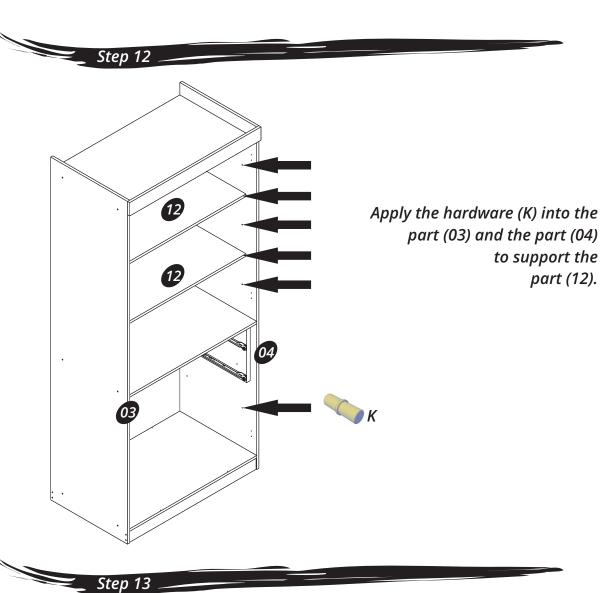

04/09 Mulberry side wardrobe

Connect all the parts (14) joining with the part (15) and the hardware (I).

Step 07

Connect the part (13) onto the part (03) and the part (04) joining the corners with the hardware (J) with the hardware (A).