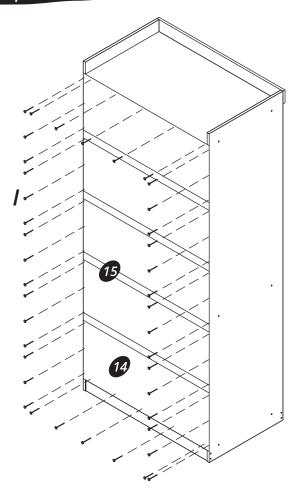

04/09 Mulberry side wardrobe

Connect all the parts (14) joining with the part (15) and the hardware (I).

Step 07

Connect the part (13) onto the part (03) and the part (04) joining the corners with the hardware (J) with the hardware (A).