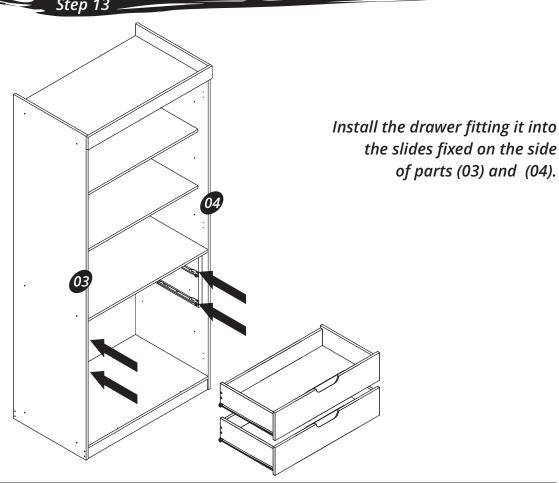

04/09 Mulberry side wardrobe

Connect all the parts (14) joining with the part (15) and the hardware (I).

Step 07

Connect the part (13) onto the part (03) and the part (04) joining the corners with the hardware (J) with the hardware (A).