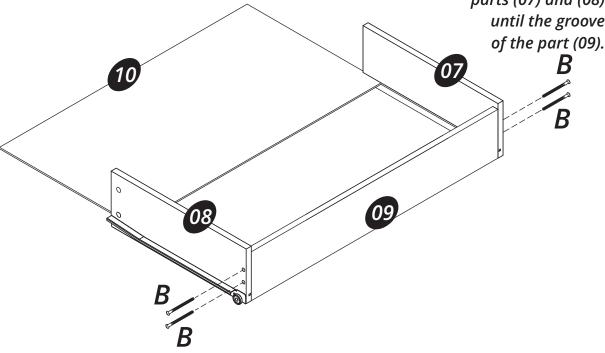

Connect the parts (07), (08) and (09)

with the hardware (B).

Apply the part (10)

in the groove of the parts (07) and (08)

until the groove

Step 09

Connect parts (07), (08) and (06) using the hardware (E + F).