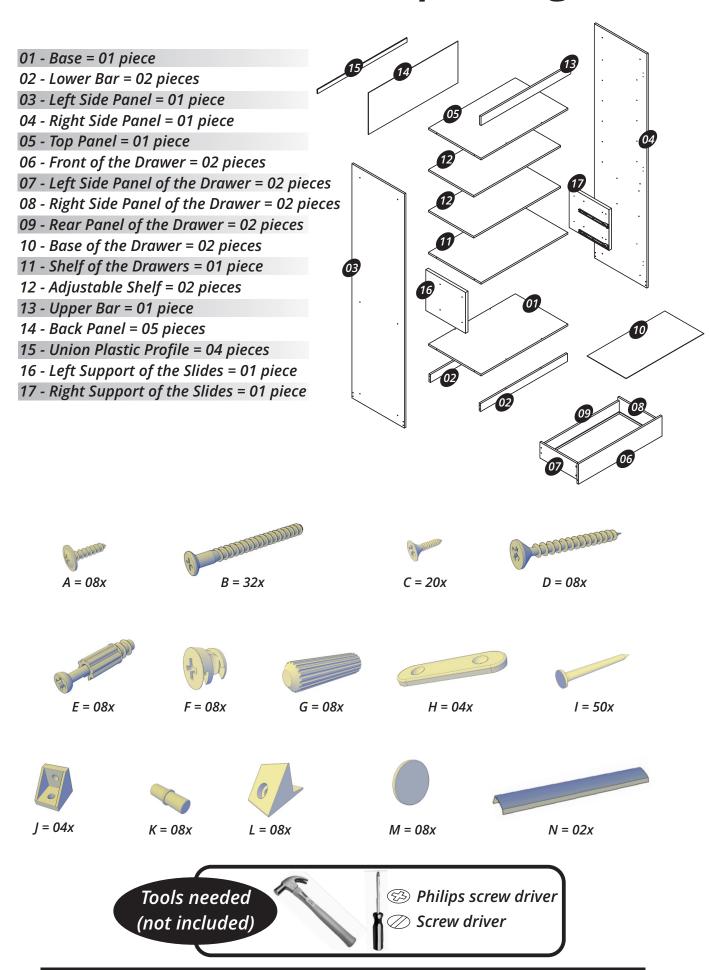

## Included in the package

Mulberry side wardrobe

Using the hardware (G) connect the part (16) onto the part (03) and the part (17) onto the part (04).

Mulberry side wardrobe Fix the hardware (H) onto the part (03) and the part (04) with the hardware (C). Connect the part (16) and part (17) with the hardware (D).