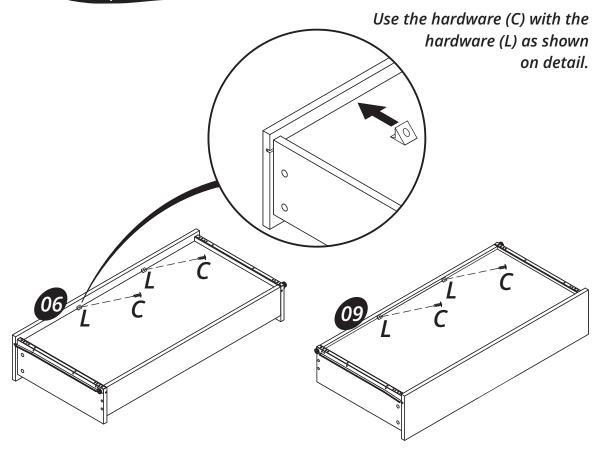

## Included in the package

Mulberry side wardrobe

Using the hardware (G) connect the part (16) onto the part (03) and the part (17) onto the part (04).

Mulberry side wardrobe Fix the hardware (H) onto the part (03) and the part (04) with the hardware (C). Connect the part (16) and part (17) with the hardware (D).