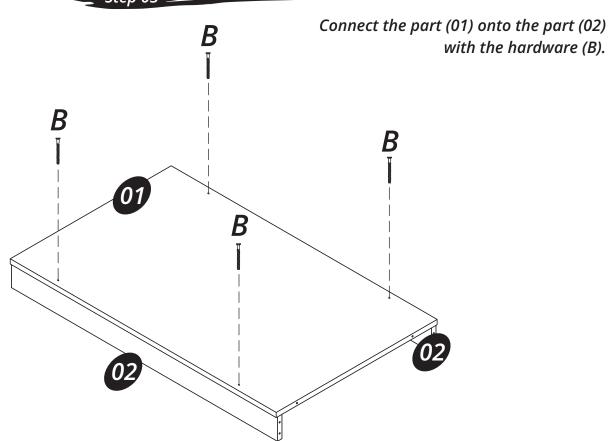

04/09 Mulberry side wardrobe

Connect all the parts (14) joining with the part (15) and the hardware (I).

Step 07

Connect the part (13) onto the part (03) and the part (04) joining the corners with the hardware (J) with the hardware (A).