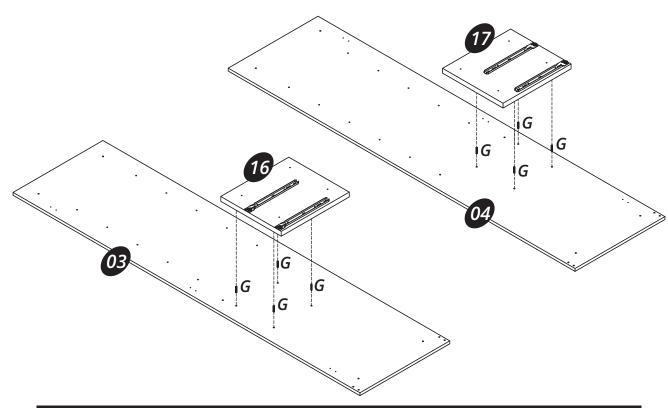

## Included in the package

Mulberry side wardrobe

Using the hardware (G) connect the part (16) onto the part (03) and the part (17) onto the part (04).

Mulberry side wardrobe Fix the hardware (H) onto the part (03) and the part (04) with the hardware (C). Connect the part (16) and part (17) with the hardware (D).