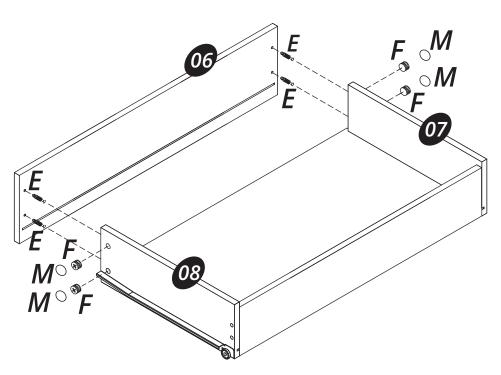

Connect the parts (07), (08) and (09)

with the hardware (B).

Apply the part (10)

in the groove of the parts (07) and (08)

until the groove

Step 09

Connect parts (07), (08) and (06) using the hardware (E + F).

Apply the hardware (M)

on the hardware (F).

Step 11

Connect the hardware (N) onto the part (06) with the hardware (C).

09/09

Mulberry
side wardrobe