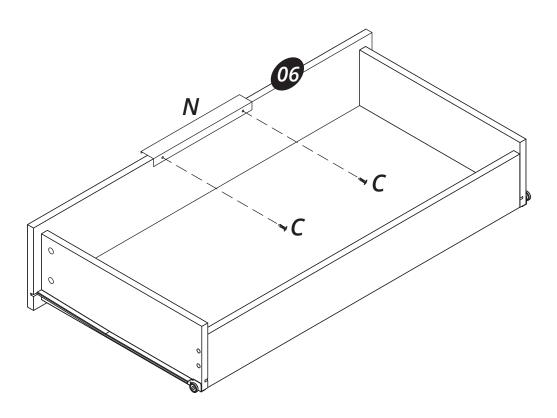

Apply the hardware (M)

on the hardware (F).

Step 11

Connect the hardware (N) onto the part (06) with the hardware (C).

09/09

Mulberry
side wardrobe